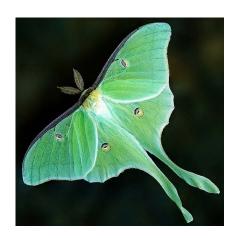

## Moth Mask

## **Instructions**

## You will need:

- The Mask sheet copied onto thin A4 card.
- A piece of thin elastic (approx 50cm)
- Scissors
- Coloured pencils
- Hole punch/pencil
- Glue
- Collage materials (optional)
- Pipe cleaners (optional)
- Googly eyes (optional)

## What to do:

- Decorate the moth mask. You could use coloured pencils, pens or collage material. Why not add pipe cleaners for proboscis (tongue) and 6 legs?
- Cut out the mask and eye holes.
- Pierce the black dots with a pencil or hole punch.
- Tie elastic through the holes check it fits your head.
- Now flap around like a moth head towards the light!





A Luna Moth