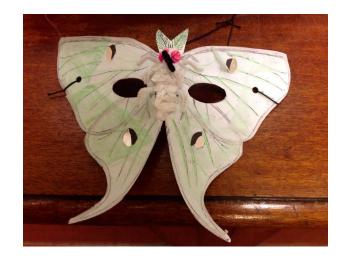

## Moth Mask

## What to do:

- Decorate the moth mask. You could use coloured pencils, pens or collage material. Why not add pipe cleaners for proboscis (tongue) and 6 legs?
- Cut out the mask and eye holes.
- Pierce the black dots with a pencil or hole punch.
- Tie elastic through the holes check it fits your head.
- Now flap around like a moth head towards the light!