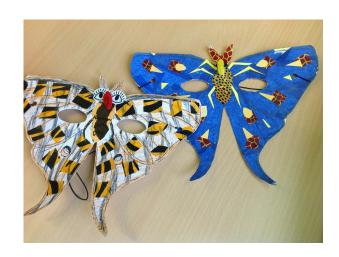

## What to do:

- Decorate the moth mask. You could use coloured pencils, pens or collage material. Why not add pipe cleaners for proboscis (tongue) and 6 legs?
- Cut out the mask and eye holes.
- Pierce the black dots with a pencil or hole punch.
- Tie elastic through the holes check it fits your head.
- Now flap around like a moth head towards the light!