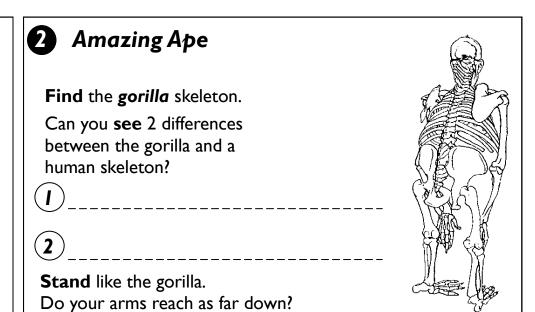

skull

ribs

spine

pelvis

| Brilliant Bones                                    | South Commencer of the second |
|----------------------------------------------------|-------------------------------------------------------------------------------------------------------------------------------------------------------------------------------------------------------------------------------------------------------------------------------------------------------------------------------------------------------------------------------------------------------------------------------------------------------------------------------------------------------------------------------------------------------------------------------------------------------------------------------------------------------------------------------------------------------------------------------------------------------------------------------------------------------------------------------------------------------------------------------------------------------------------------------------------------------------------------------------------------------------------------------------------------------------------------------------------------------------------------------------------------------------------------------------------------------------------------------------------------------------------------------------------------------------------------------------------------------------------------------------------------------------------------------------------------------------------------------------------------------------------------------------------------------------------------------------------------------------------------------------------------------------------------------------------------------------------------------------------------------------------------------------------------------------------------------------------------------------------------------------------------------------------------------------------------------------------------------------------------------------------------------------------------------------------------------------------------------------------------------|
| Find the 3 elephant skeletons.                     |                                                                                                                                                                                                                                                                                                                                                                                                                                                                                                                                                                                                                                                                                                                                                                                                                                                                                                                                                                                                                                                                                                                                                                                                                                                                                                                                                                                                                                                                                                                                                                                                                                                                                                                                                                                                                                                                                                                                                                                                                                                                                                                               |
| Which parts of an <b>elephant'</b> s head missing? | are                                                                                                                                                                                                                                                                                                                                                                                                                                                                                                                                                                                                                                                                                                                                                                                                                                                                                                                                                                                                                                                                                                                                                                                                                                                                                                                                                                                                                                                                                                                                                                                                                                                                                                                                                                                                                                                                                                                                                                                                                                                                                                                           |

**Discuss** with a friend why you **think** this is.